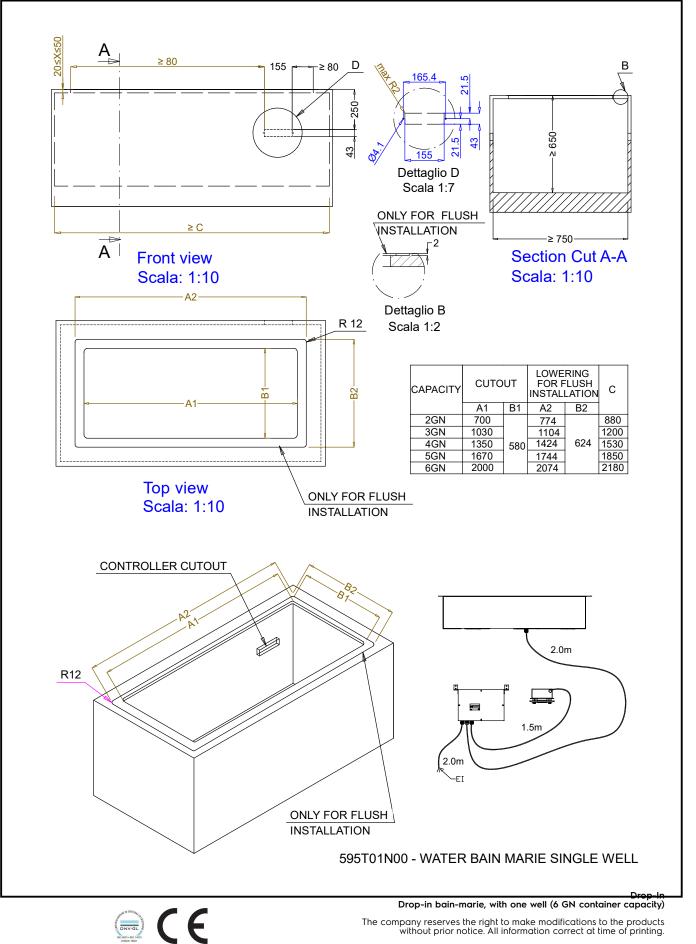

Drop-In Drop-in bain-marie, with one well (6 GN container capacity)

| ITEM #       |  |
|--------------|--|
| MODEL #      |  |
| NAME #       |  |
| <u>SIS #</u> |  |
| AIA #        |  |

APPROVAL:

## Drop-In Drop-in bain-marie, with one well (6 GN container capacity)

| Electric                                                                                                                                                                                                                                          |                                                                                                                       |
|---------------------------------------------------------------------------------------------------------------------------------------------------------------------------------------------------------------------------------------------------|-----------------------------------------------------------------------------------------------------------------------|
| Supply voltage:<br>341004 (D01H6)<br>Electrical power max.:                                                                                                                                                                                       | 380-410 V/3N ph/50/60 Hz<br>5.02 kW                                                                                   |
| Water:                                                                                                                                                                                                                                            |                                                                                                                       |
| Water inlet "CW" connection:<br>Drain line size:                                                                                                                                                                                                  | 1/2"<br>1"                                                                                                            |
| Key Information:                                                                                                                                                                                                                                  |                                                                                                                       |
| External dimensions, Width:<br>External dimensions, Depth:<br>External dimensions, Height:<br>Net weight:<br>Shipping weight:<br>Shipping height:<br>Shipping width:<br>Shipping depth:<br>Shipping volume:<br>Set temperature:<br>Sustainability | 2070 mm<br>620 mm<br>260 mm<br>48.1 kg<br>80 kg<br>500 mm<br>700 mm<br>2200 mm<br>0.77 m <sup>3</sup><br>+85 / +95 °C |
| Noise level:                                                                                                                                                                                                                                      | 0 dBA                                                                                                                 |

## Drop-In Drop-in bain-marie, with one well (6 GN container capacity)