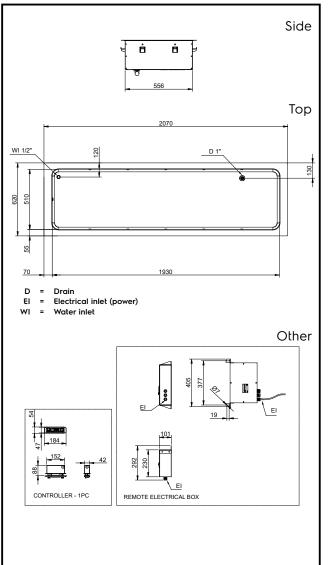

## Drop-In Drop-in bain-marie, with one well (6 GN container capacity)

| Electric                                                                                                                                                                                                                                          |                                                                                                                       |
|---------------------------------------------------------------------------------------------------------------------------------------------------------------------------------------------------------------------------------------------------|-----------------------------------------------------------------------------------------------------------------------|
| Supply voltage:<br>341004 (D01H6)<br>Electrical power max.:                                                                                                                                                                                       | 380-410 V/3N ph/50/60 Hz<br>5.02 kW                                                                                   |
| Water:                                                                                                                                                                                                                                            |                                                                                                                       |
| Water inlet "CW" connection:<br>Drain line size:                                                                                                                                                                                                  | 1/2"<br>1"                                                                                                            |
| Key Information:                                                                                                                                                                                                                                  |                                                                                                                       |
| External dimensions, Width:<br>External dimensions, Depth:<br>External dimensions, Height:<br>Net weight:<br>Shipping weight:<br>Shipping height:<br>Shipping width:<br>Shipping depth:<br>Shipping volume:<br>Set temperature:<br>Sustainability | 2070 mm<br>620 mm<br>260 mm<br>48.1 kg<br>80 kg<br>500 mm<br>700 mm<br>2200 mm<br>0.77 m <sup>3</sup><br>+85 / +95 °C |
| Noise level:                                                                                                                                                                                                                                      | 0 dBA                                                                                                                 |